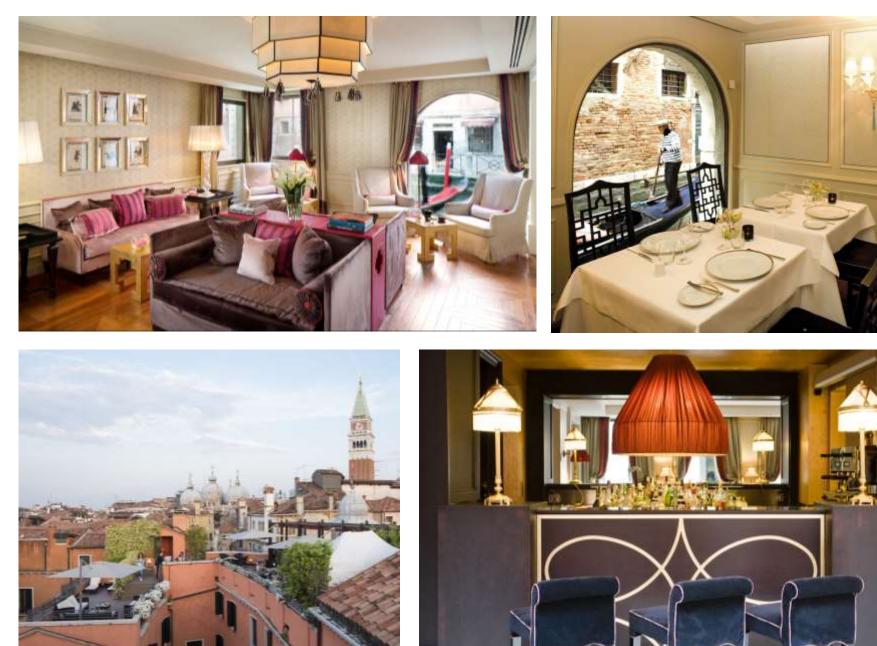

# **Sumptuous rooms**

At Splendid Venice, staying in is as great a pleasure as going out. All the rooms and suites, several with balconies and views over St Mark's, are luxuriously, sumptuously furnished, with a sophisticated sense of detail. Silver, brown and lilac set the tone, with wallpapers and damask designs that evoke the Serenissima's textile tradition. Number of rooms: 165