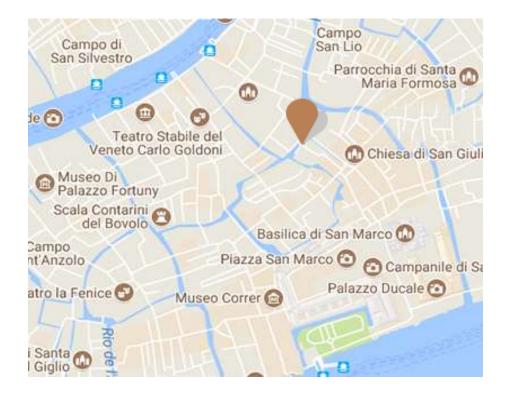

### Location

Hotel Splendid Venice stands in the heart of Venice, in a quiet yet central area near the city's main landmarks and many hidden gems. Our private mooring for boats, the water entrance on Rio dei Baretteri, is within walking distance – or a short gondola ride – of the city's most impressive destinations, such as St Mark's Square and the Rialto Bridge.

This sublime setting, immersed in the peace of the calli and canals, offers guests a rare privilege: the frisson of discovering all the real beauty of Venice, beyond the clichés and away from thronging crowds.