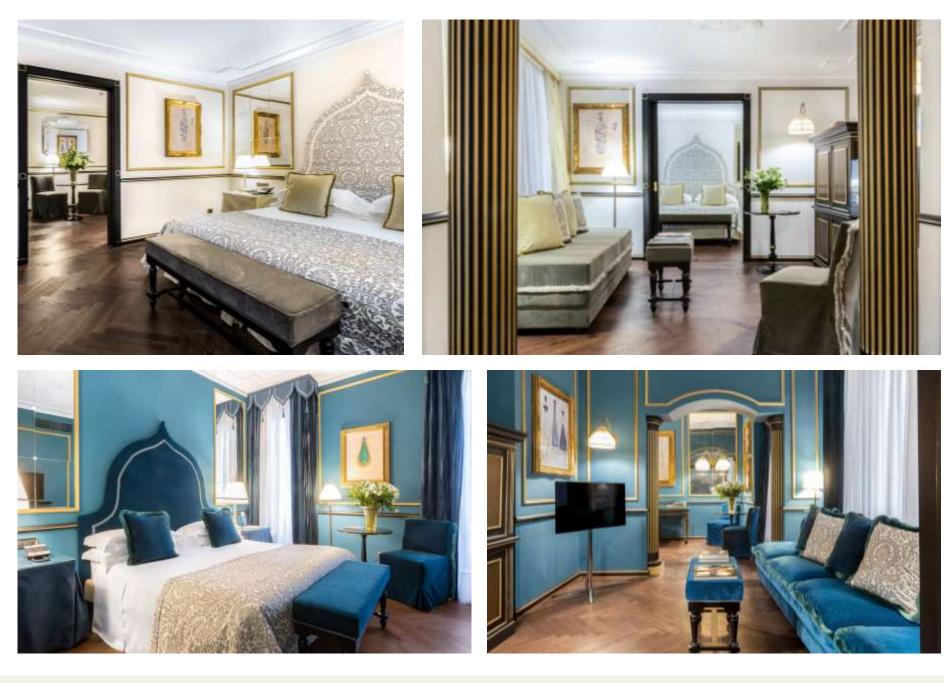

# **Sumptuous rooms**

At Splendid Venice, staying in is as great a pleasure as going out. All the rooms and suites, several with balconies and views over St Mark's, are luxuriously, sumptuously furnished, with a sophisticated sense of detail. Silver, brown and lilac set the tone, with wallpapers and damask designs that evoke the Serenissima's textile tradition. Number of rooms: 165

- 1 Presidential Suite (on request) 3 Grand Suite (on request)
- 12 Splendid Heritage Suite
- 2 Junior Suite Vista
- 5 Junior Suite
- 91 Deluxe
- 55 Superior