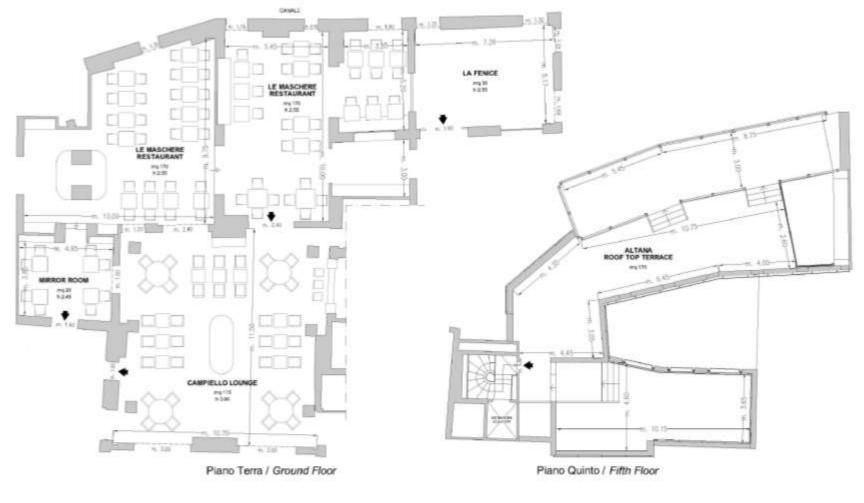

- Uscite di sicurezza / Emergency Exits
- Finestre / Windows

| Sale riunioni<br>Meeting rooms | Area mq<br>Area sq.ft. | Lung. x larg. mt.<br>L x W ft.                                                        | altezza mt.<br>height ft. | teatro<br>theatre | banchi<br>scuola<br>class<br>room | Tavolo unico<br>ferro di cavallo<br>conference<br>table/ U-shape | cabaret<br>style^ | cocktail<br>reception | banchetto<br>banquet |
|--------------------------------|------------------------|---------------------------------------------------------------------------------------|---------------------------|-------------------|-----------------------------------|------------------------------------------------------------------|-------------------|-----------------------|----------------------|
| La Fenice®                     | 38<br>409,04           | 7,26×5,17<br>23,81×16,95                                                              | 2,55<br>8,36              | 35                | 12                                | 18                                                               | 10                | 30                    |                      |
| Le Maschere<br>Restaurant"     | 170 *<br>1829,92       | 9,75x10,00 +<br>10,00x5,45<br>31,98x32,80 +<br>32,80x17,87                            | 2,55<br>8,36              | ~                 | a.                                | 2                                                                | a                 | 130                   | 62                   |
| Mirror room                    | 20<br>215,28           | 3,85×4,95<br>12,63×16,23                                                              | 2,45<br>8,03              | A                 |                                   | +                                                                |                   | 15                    | 8                    |
| Campiello Lounge®              | 115<br>1237,89         | 11,50x10,70<br>37,72x35,09                                                            | 3<br>9,84                 | - 00              | а.                                |                                                                  | а.                | 80                    | 34                   |
| Altana<br>(Roof Top Terrace)   | 170 *<br>1829,92       | 14,20x3 +<br>10,75x3,60 +<br>10,15x3,65<br>46,57x9,83 +<br>35,25x11,80<br>33,28x11,97 |                           | (a)               |                                   | ÷                                                                | 9                 | 80                    | ×                    |

\* Luce naturale / Daylight

\* Cabaret style: dimensione tavoli su richiesta / Size tables on request

\* Spazi con forme irregolari /Areas with irregular forms

hotelsplendidvenice.com